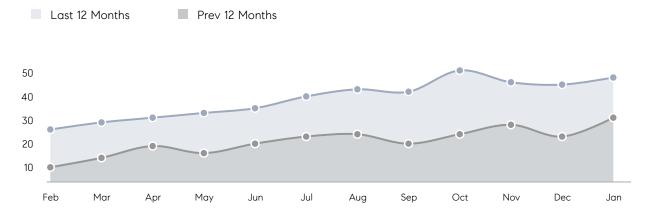

| AVERAGE SOLD PRICE | \$2,471,000 | \$1,159,286 | 113%     |
|                | # OF CONTRACTS     | 4           | 6           | -33%     |
|                | NEW LISTINGS       | 7           | 15          | -53%     |
| Condo/Co-op/TH | AVERAGE DOM        | -           | -           | -        |
|                | % OF ASKING PRICE  | -           | -           |          |
|                | AVERAGE SOLD PRICE | -           | -           | -        |
|                | # OF CONTRACTS     | 0           | 0           | 0%       |
|                | NEW LISTINGS       | 0           | 0           | 0%       |
|                |                    |             |             |          |

Sources: Garden State MLS, Hudson MLS, NJ MLS

# Englewood Cliffs

JANUARY 2022

#### Monthly Inventory





#### Contracts By Price Range





COMPASS

 $\sim$   $\sim$   $\sim$   $\sim$   $\sim$ / / / / / / / //// | | | | | / ------

Compass makes no representations or warranties, express or implied, with respect to future market conditions or prices of residential product at the time the subject property or any competitive property is complete and ready for occupancy or with respect to any report, study, finding, recommendation or other information provided by Compass herein. Moreover, no warranty, express or implied, is made or should be assumed regarding the accuracy, adequacy, completeness, legality, reliability, merchantability or fitness for a particular purpose of any information, in part or whole, contained herein. All material is presented with the understanding that Compass shall